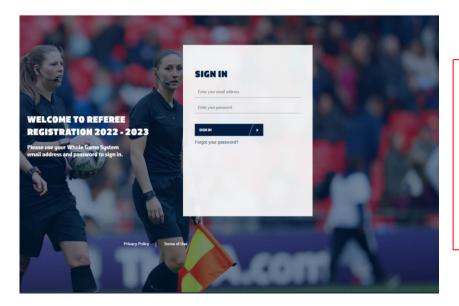

## A Step-by-Step Guide to Referee Registration 2022-2023 Season

Visit <u>https://refereeregistration.thefa.com</u> and sign in using your email address and password. If you do not know your password, or have never accessed the system before, click Forgot your password?