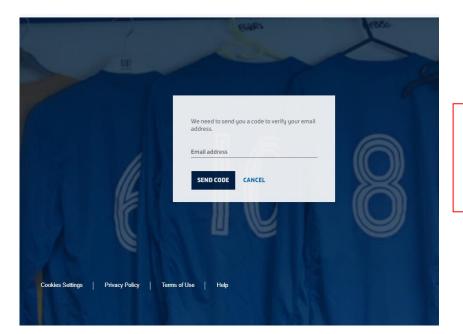

If you have forgotten your password, follow the on-screen instructions shown in step 2 below.

If you are able to log in, then skip to Step 3.

If you have selected Forgot your password, you will be asked to enter the email address on your FAN account. This will generate an email to you with a verification code. Follow the on-screen instructions to reset your password.